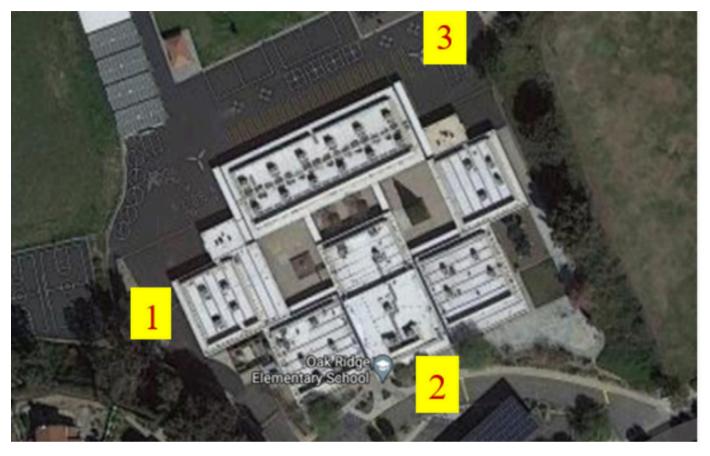

## Traffic Flow

**Red Arrows** - Cars may drop students off. Cars will pull all the way forward. STUDENTS MUST EXIT ON SIDEWALK SIDE ONLY. DRIVERS MUST STAY IN THE CAR AT ALL TIMES. Cars must stay in the same lane and exit right on Valle Vista Dr.

Purple Arrows - Cars may drop students off at section B.

SECTION A - This is the crosswalk for students to cross safely. Administration/teacher will be there to monitor crossing.

SECTION B - A second drop off option. Students must wait to use the crosswalk.

SECTION C - NO PARKING, NO DROP OFF, NO CROSSING, NO CHANGING LANES

#1 – Entrance/Exit for students in grades 1st - 6th Supervision begins at 7:35

Students shall not arrive before 7:35

All students must be behind the yellow gate. Students must follow the behavior expectations (i.e., being always safe by walking)

#2 – Entrance/Exit for all Kindergarten and Preschool Prep Students

Teachers will open the gate before and after school. Parent/Guardian must pick their student up. Parent/Guardian must wait on the sidewalk not the stairs. Parent/Guardian must not leave car unattended in the drive through lane or in staff parking.

#3 - Entrance/Exit for students in grades 1st - 6th

Students must walk directly off campus. Gate will be opened before and after school. There is no school supervision down the hill in the residential community.