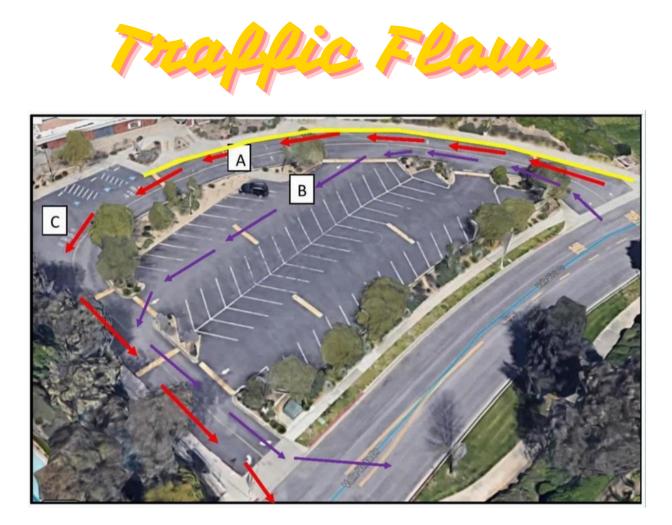

## Traffic Flow

**Red Arrows** - Cars may drop students off. Cars will pull all the way forward. STUDENTS MUST EXIT ON SIDEWALK SIDE ONLY. DRIVERS MUST STAY IN THE CAR AT ALL TIMES. Cars must stay in the same lane and exit right on Valle Vista Dr.

Purple Arrows - Cars may drop students off at section B.

SECTION A - This is the crosswalk for students to cross safely. Administration/teacher will be there to monitor crossing.

SECTION B - A second drop off option. Students must wait to use the crosswalk.

SECTION C - NO PARKING, NO DROP OFF, NO CROSSING, NO CHANGING LANES

#1 – Entrance/Exit for students in grades 1st - 6th Supervision begins at 7:35

Students shall not arrive before 7:35

All students must be behind the yellow gate. Students must follow the behavior expectations (i.e., being always safe by walking)

#2 – Entrance/Exit for all Kindergarten and Preschool Prep Students

Teachers will open the gate before and after school. Parent/Guardian must pick their student up. Parent/Guardian must wait on the sidewalk not the stairs. Parent/Guardian must not leave car unattended in the drive through lane or in staff parking.

#3 - Entrance/Exit for students in grades 1st - 6th

Students must walk directly off campus. Gate will be opened before and after school. There is no school supervision down the hill in the residential community.